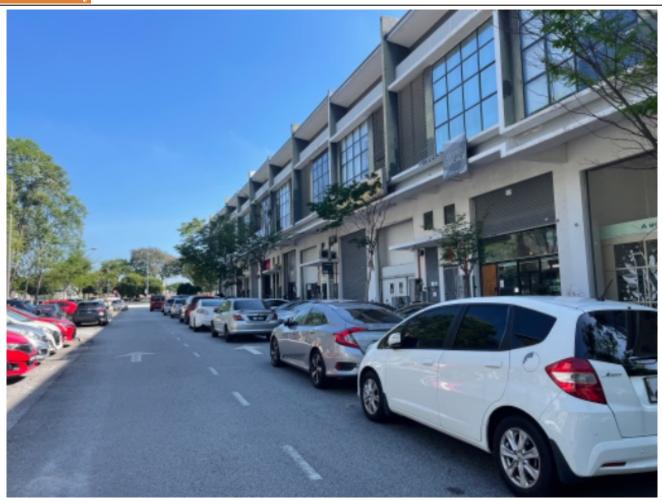

## Property Detail

PJCT 2 Storey Terrace Link Factory For Sale

Located at Jalan PJ 51A/225A

Land Area Approximately 2000 sq ft

Built Up Approximately 4000 sq ft

Ceiling Height~Ground Floor 6.7m and 1st Floor 5m

Floor Loading up to 10kN/m2

Power Supply 100 amp~3 phase

Located in an established industrial area, surrounded by all factories and commercial ofis

Selling Price RM3,4000.00 nego

10 mins to PJ Old town, PJ Section 13&14, easy access via Federal Highway, LDP & NPE