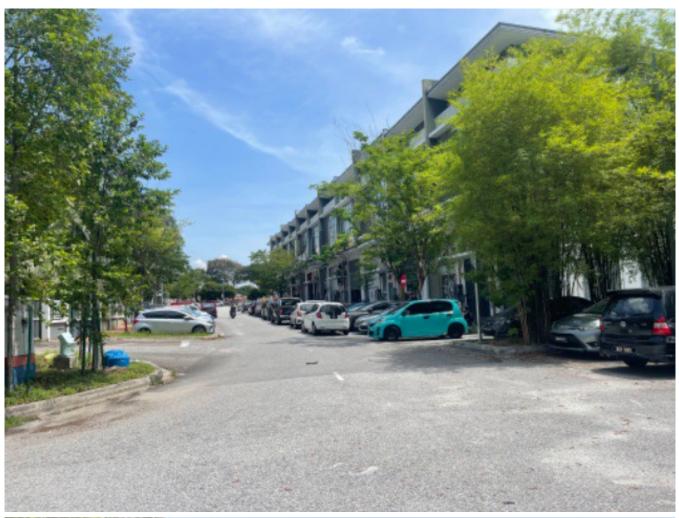

## Property Detail

PJCT 2 Storey Terrace Link Factory For Sale

Located at Jalan PJ 51A/225A

Land Area Approximately 2000 sq ft

Built Up Approximately 4000 sq ft

Ceiling Height~Ground Floor 6.7m and 1st Floor 5m

Floor Loading up to 10kN/m2

Power Supply 100 amp~3 phase

Located in an established industrial area, surrounded by all factories and commercial ofis

Selling Price RM3,4000.00 nego

10 mins to PJ Old town, PJ Section 13&14, easy access via Federal Highway, LDP & NPE