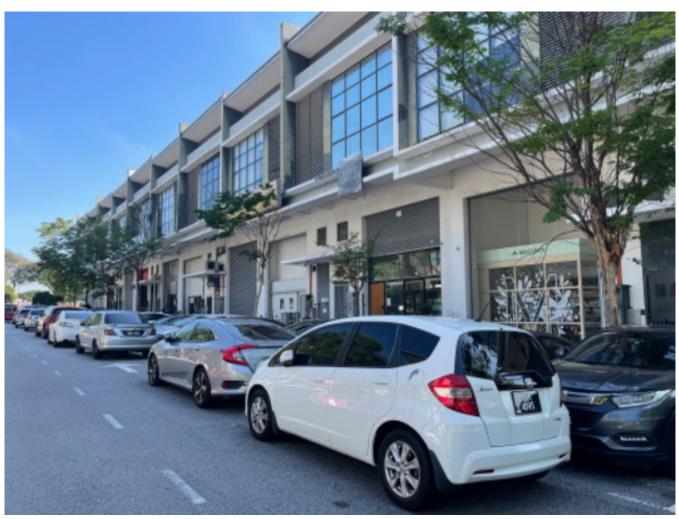

## Property Detail

PJCT 2 Storey Terrace Link Factory For Sale

Located at Jalan PJ 51A/225A

Land Area Approximately 2000 sq ft

Built Up Approximately 4000 sq ft

Ceiling Height~Ground Floor 6.7m and 1st Floor 5m

Floor Loading up to 10kN/m2

Power Supply 100 amp~3 phase

Located in an established industrial area, surrounded by all factories and commercial ofis

Selling Price RM3,4000.00 nego

10 mins to PJ Old town, PJ Section 13&14, easy access via Federal Highway, LDP & NPE