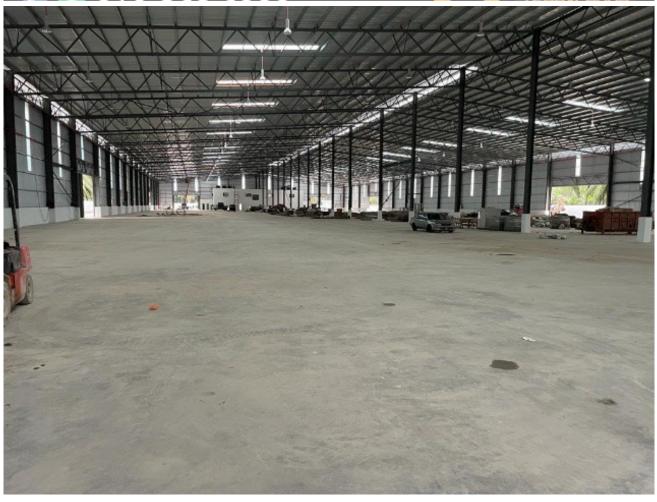

## **Property Detail**

Listing Type: SALE Category Type: Industrial Property Type: Warehouse

State: Selangor City: Subang Jaya Postcode: 40150

Selling Price: RM 53,000,000 Build-up: 76,000.00 sq.ft

Land Area: 130,680.00 sq.ft - 0 x 0

Ceiling height(ft): 30.00 Floor Loading(ton/m2): 30.00

Tenure: Leasehold Title Type: individual Land Title Type: Industrial Occupancy Status: tenanted Unit Type: Intermediate

### Property Detail

Subang Usj warehouse

For sale

Direct to owner

Land size: 3 acre

Build Up: approx 76,000 sq ft

Sell: Rm 53 mil

- Easy access to major highways and expressways.
- Large pool of skilled and experienced workers.
- Established ecosystem of suppliers, manufacturers, and service providers
- Specialized industry clusters in automotive, logistics, and food processing.