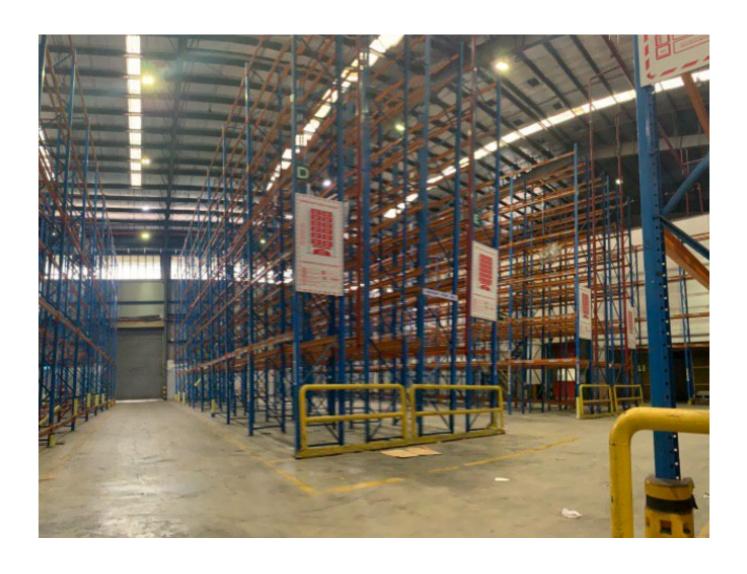

## **Property Detail**

Listing Type: SALE Category Type: Industrial Property Type: Warehouse

State: Selangor City: Subang Jaya Postcode: 40150

Selling Price: RM 53,000,000 Build-up: 76,000.00 sq.ft

Land Area: 130,680.00 sq.ft - 0 x 0

Ceiling height(ft): 30.00 Floor Loading(ton/m2): 30.00

Tenure: Leasehold Title Type: individual Land Title Type: Industrial Occupancy Status: tenanted Unit Type: Intermediate

### Property Detail

Subang Usj warehouse

For sale

Direct to owner

Land size: 3 acre

Build Up: approx 76,000 sq ft

Sell: Rm 53 mil

- Easy access to major highways and expressways.
- Large pool of skilled and experienced workers.
- Established ecosystem of suppliers, manufacturers, and service providers
- Specialized industry clusters in automotive, logistics, and food processing.