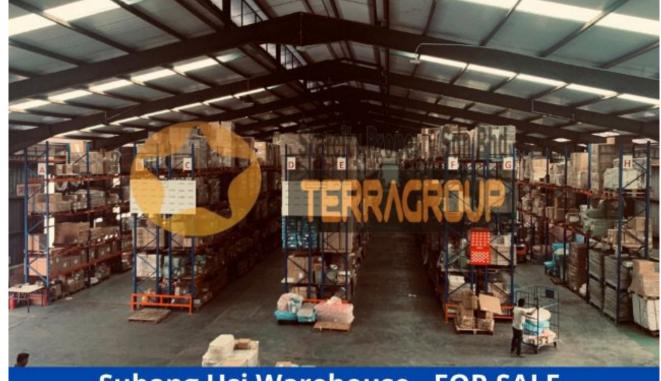

# Subang usj warehouse for sale

### Property Detail

Subang Usj warehouse

For sale

Direct to owner

Land size: 3 acre

Build Up: approx 76,000 sq ft

Sell: Rm 53 mil

- Easy access to major highways and expressways.
- Large pool of skilled and experienced workers.
- Established ecosystem of suppliers, manufacturers, and service providers
- Specialized industry clusters in automotive, logistics, and food processing.

#### **POON**

Industrial Division - Warehouse, Detached Factory, Semi-D Factory, Land

Subang Usj Warehouse - FOR SALE

Land Size: 3 acre Build Up: 76,000 sf

CALL FOR MORE INFORMATION: