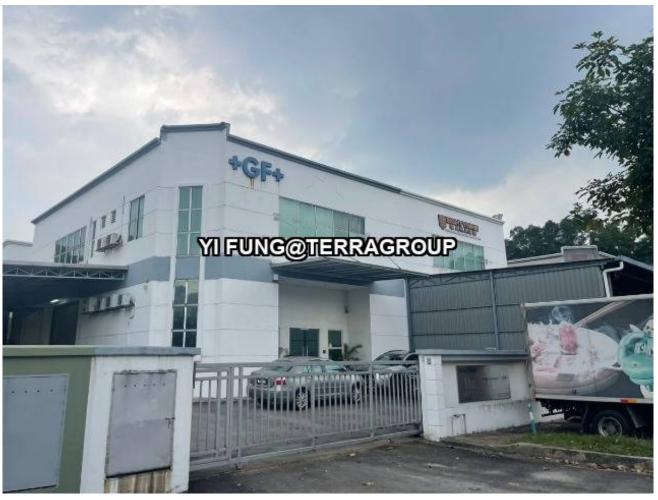

# 4% ROI Semi D factory for sale

# **Property Detail**

**Listing Type: SALE Category Type: Industrial Property Type: Semi-D factory** 

**State: Selangor** City: Petaling Jaya Postcode: 47810

**Selling Price: RM 4,500,000** Build-up: 3,400.00 sq.ft

Land Area: 6,000.00 sq.ft - 60 x 100

Power supply(AMP): 300 Floor Loading(ton/m2): 10.00

**Tenure: Leasehold** Title Type: individual **Land Title Type: Industrial Occupancy Status: tenanted Unit Type: Intermediate** 

## For Sale

1.5 Storey Semi D Factory

## Property Details:

- Price: RM 4,500,000 - Land area:6,000 sqft - Built up: 4,000sqft