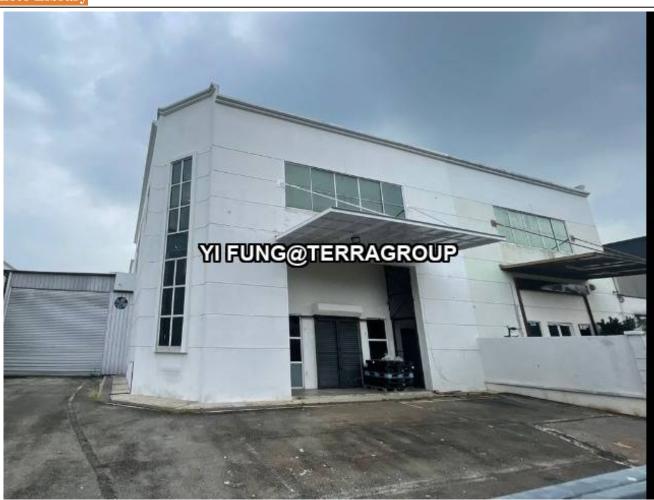

# 4% ROI Semi D factory for sale

# **Property Detail**

**Listing Type: SALE Category Type: Industrial Property Type: Semi-D factory** 

**State: Selangor** City: Petaling Jaya Postcode: 47810

**Selling Price: RM 4,500,000** Build-up: 3,400.00 sq.ft

Land Area: 6,000.00 sq.ft - 60 x 100

Power supply(AMP): 300 Floor Loading(ton/m2): 10.00

**Tenure: Leasehold** Title Type: individual **Land Title Type: Industrial Occupancy Status: tenanted Unit Type: Intermediate** 

## For Sale

1.5 Storey Semi D Factory

## Property Details:

- Price: RM 4,500,000 - Land area:6,000 sqft - Built up: 4,000sqft