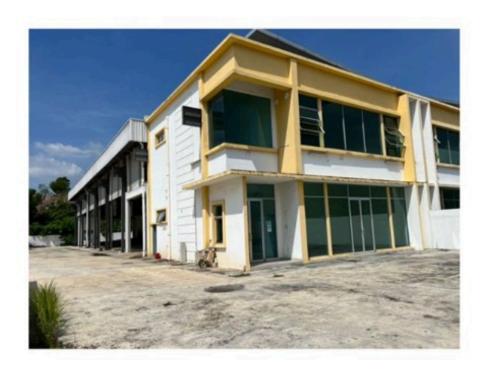

## Property Detail

Listing Type: SALE Category Type: Industrial Property Type: Semi-D factory

State: Selangor City: Balakong Postcode: 43300

Selling Price: RM 4,300,000 Build-up: 7,989.00 sq.ft

Land Area: 9,750.00 sq.ft - 0 x 0

#### **Property Detail**

2 Storey Semi Detached Factory For Sale

Suitable for warehousing, manufacturing, production

Huge ground floor usable area

Gated and Guarded

Multiple car park available within the building compound