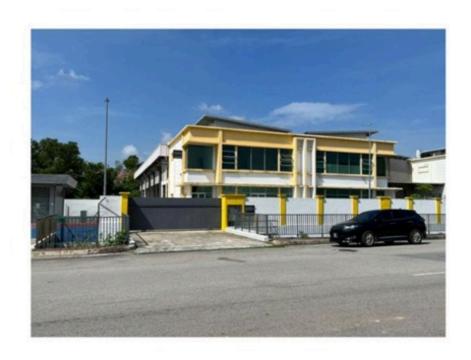

## Property Detail

Listing Type: SALE Category Type: Industrial Property Type: Semi-D factory

State: Selangor City: Balakong Postcode: 43300

Selling Price: RM 4,300,000 Build-up: 7,989.00 sq.ft

Land Area: 9,750.00 sq.ft - 0 x 0

#### **Property Detail**

2 Storey Semi Detached Factory For Sale

Suitable for warehousing, manufacturing, production

Huge ground floor usable area

Gated and Guarded

Multiple car park available within the building compound

A choice address located in a busting and booming neighberhood

Modern design& Well Maintain

Well connected to highly developed transportation network

Easy access to Semenyih Town

ACCESSIBILITIES :- SILK Highway