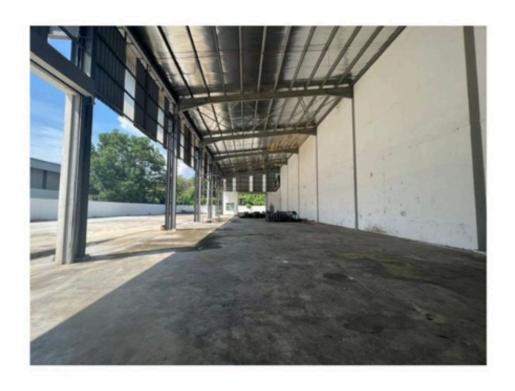

Ceiling height(ft): 35.00
Tenure: Freehold
Title Type: individual
Occupancy Status: vacant
Unit Type: Intermediate

#### **Property Detail**

2 Storey Semi Detached Factory For Sale

Suitable for warehousing, manufacturing, production

Huge ground floor usable area

Gated and Guarded

Multiple car park available within the building compound