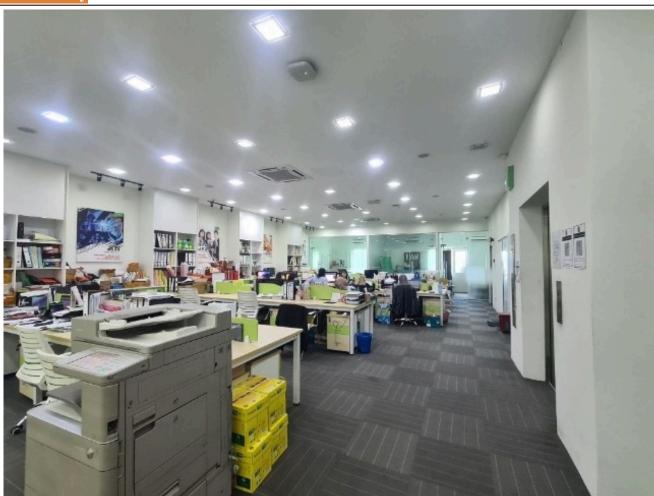

#### DIRECT TO OWNER

Semi D Warehouse Factory

**SPECIFICATION** 

~ LAND AREA : 8,800 sqft ~ BUILD UP AREA : 8200 sqft

Ceiling Height: 30ft for factory area,

15 ft for First Floor and 12 ft for Second Floor