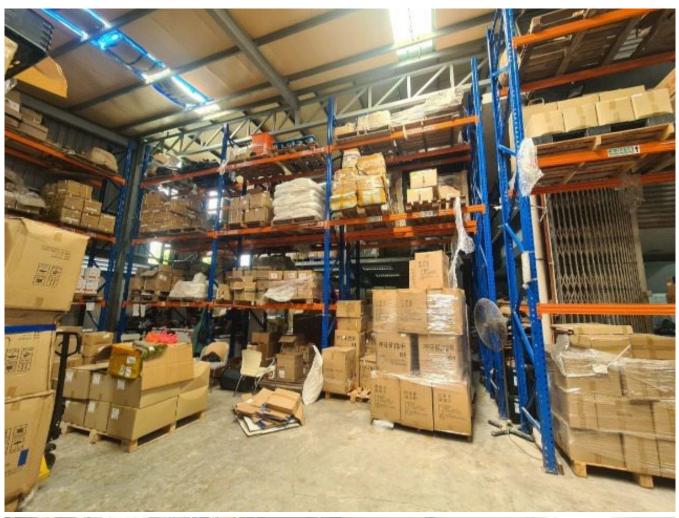

#### DIRECT TO OWNER

Semi D Warehouse Factory

**SPECIFICATION** 

~ LAND AREA : 8,800 sqft ~ BUILD UP AREA : 8200 sqft

Ceiling Height: 30ft for factory area,

15 ft for First Floor and 12 ft for Second Floor