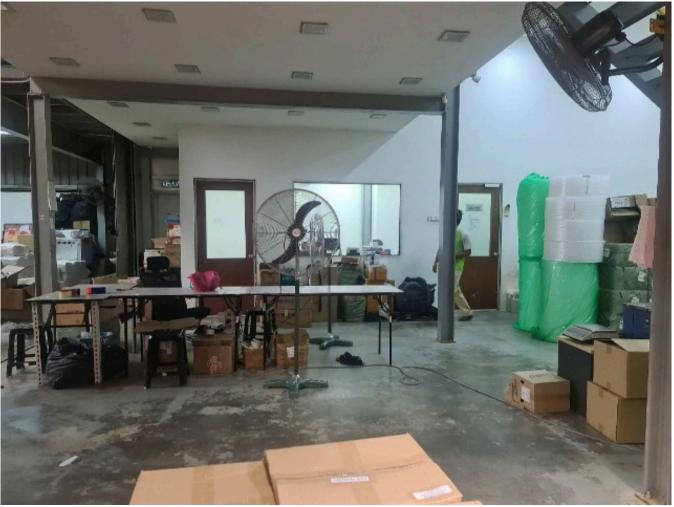

#### DIRECT TO OWNER

Semi D Warehouse Factory

**SPECIFICATION** 

~ LAND AREA : 8,800 sqft ~ BUILD UP AREA : 8200 sqft

Ceiling Height: 30ft for factory area,

15 ft for First Floor and 12 ft for Second Floor