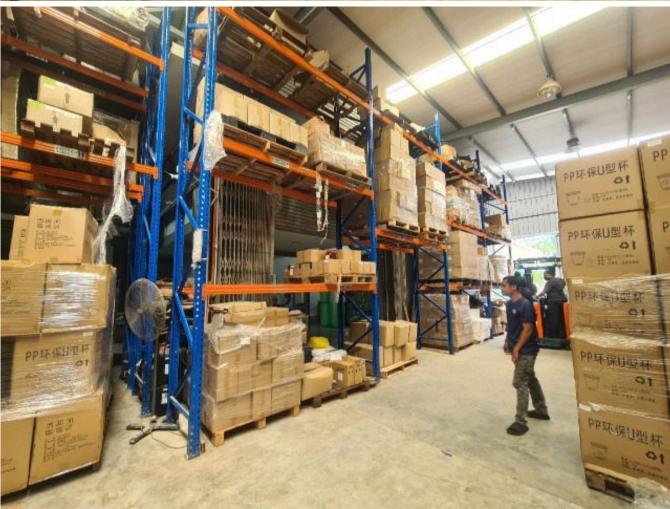

#### DIRECT TO OWNER

Semi D Warehouse Factory

**SPECIFICATION** 

~ LAND AREA : 8,800 sqft ~ BUILD UP AREA : 8200 sqft

Ceiling Height: 30ft for factory area,

15 ft for First Floor and 12 ft for Second Floor