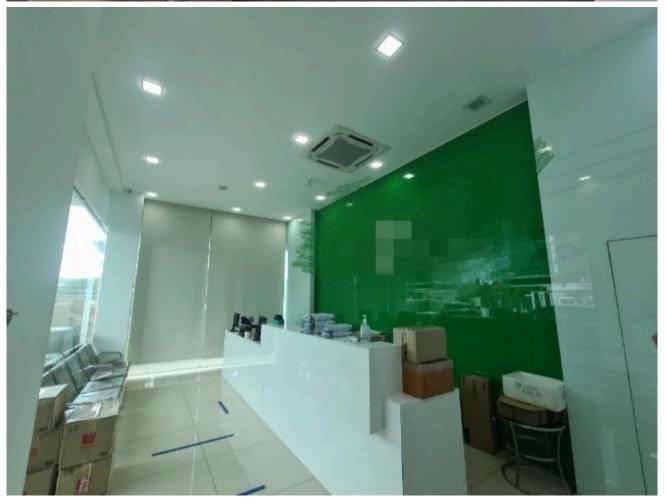

#### DIRECT TO OWNER

Semi D Warehouse Factory

**SPECIFICATION** 

~ LAND AREA : 8,800 sqft ~ BUILD UP AREA : 8200 sqft

Ceiling Height: 30ft for factory area,

15 ft for First Floor and 12 ft for Second Floor