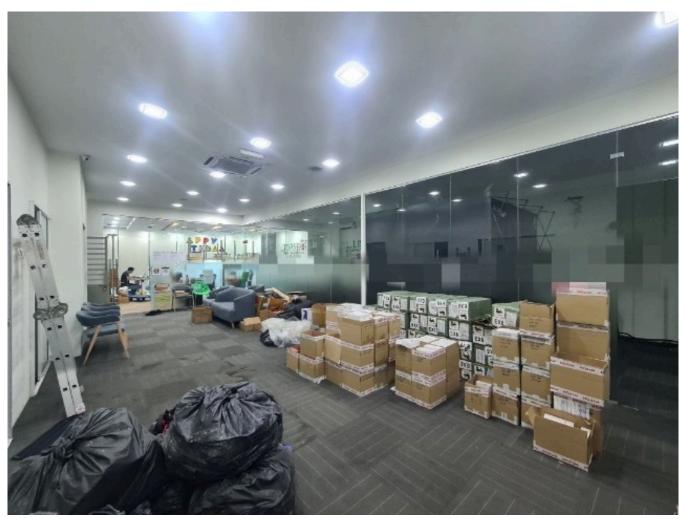

#### DIRECT TO OWNER

Semi D Warehouse Factory

**SPECIFICATION** 

~ LAND AREA : 8,800 sqft ~ BUILD UP AREA : 8200 sqft

Ceiling Height: 30ft for factory area,

15 ft for First Floor and 12 ft for Second Floor