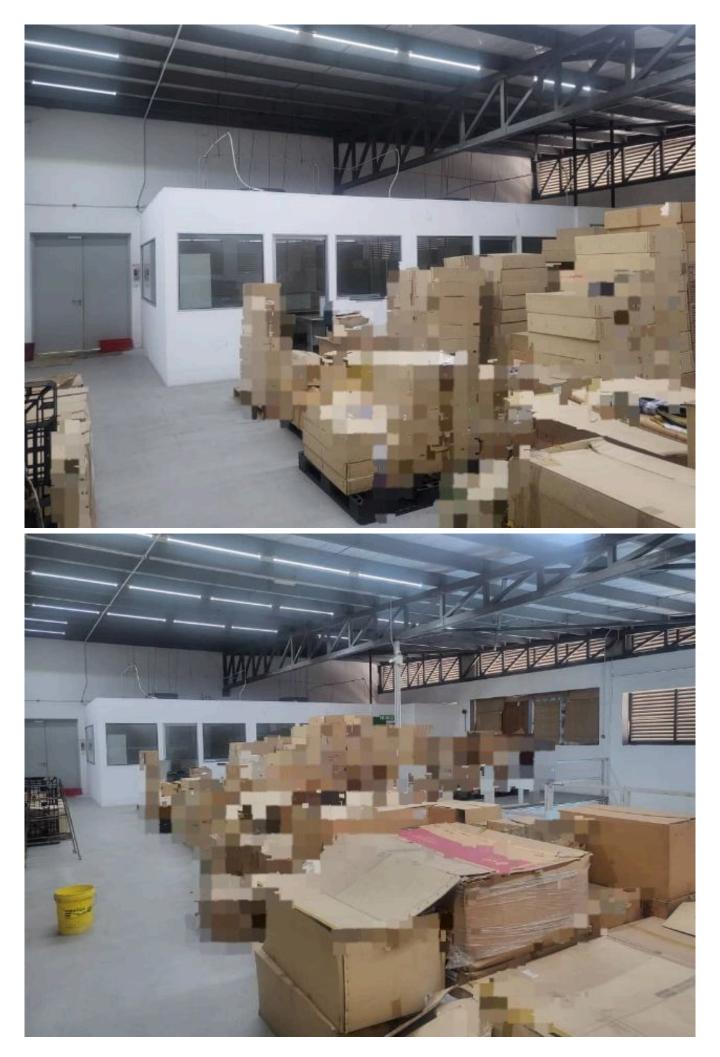

## Property Detail

This semi-detached factory for sale in Bukit Jelutong is a prime industrial property with an impressive land area of 12,600 square feet and a building size of 9,300 square feet. In addition, the property features an additional mezzanine floor, constructed approximately 2,000 square feet, providing ample space for storage or additional production activities.

The property has a corporate image, making it an ideal investment for companies looking for a professional and modern industrial space to conduct their business. The factory has undergone a full renovation, making it move-in ready for any potential buyer.