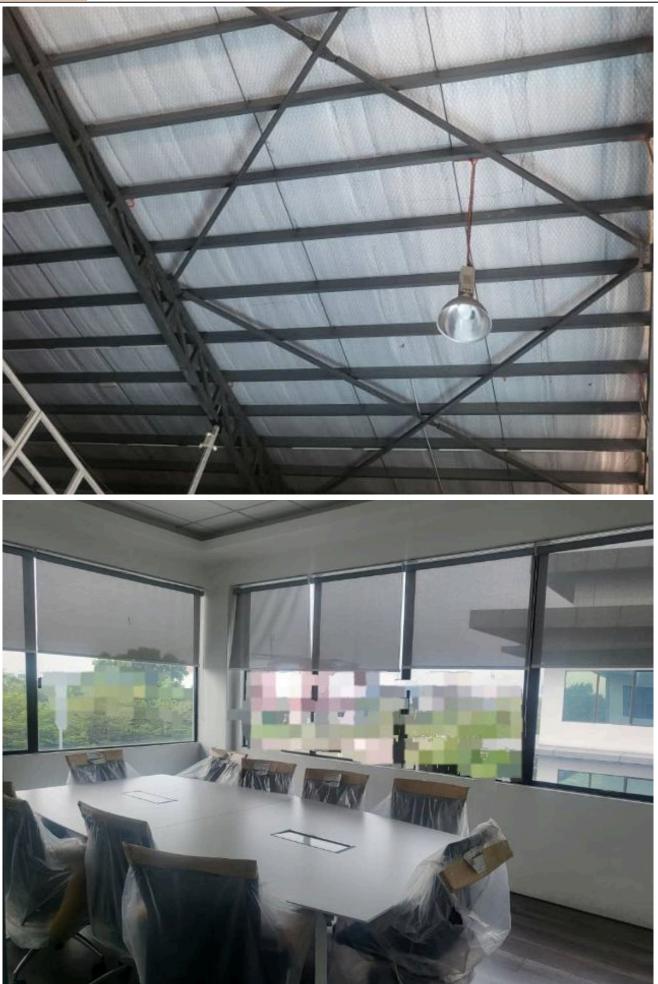

## Property Detail

This semi-detached factory for sale in Bukit Jelutong is a prime industrial property with an impressive land area of 12,600 square feet and a building size of 9,300 square feet. In addition, the property features an additional mezzanine floor, constructed approximately 2,000 square feet, providing ample space for storage or additional production activities.

The property has a corporate image, making it an ideal investment for companies looking for a professional and modern industrial space to conduct their business. The factory has undergone a full renovation, making it move-in ready for any potential buyer.