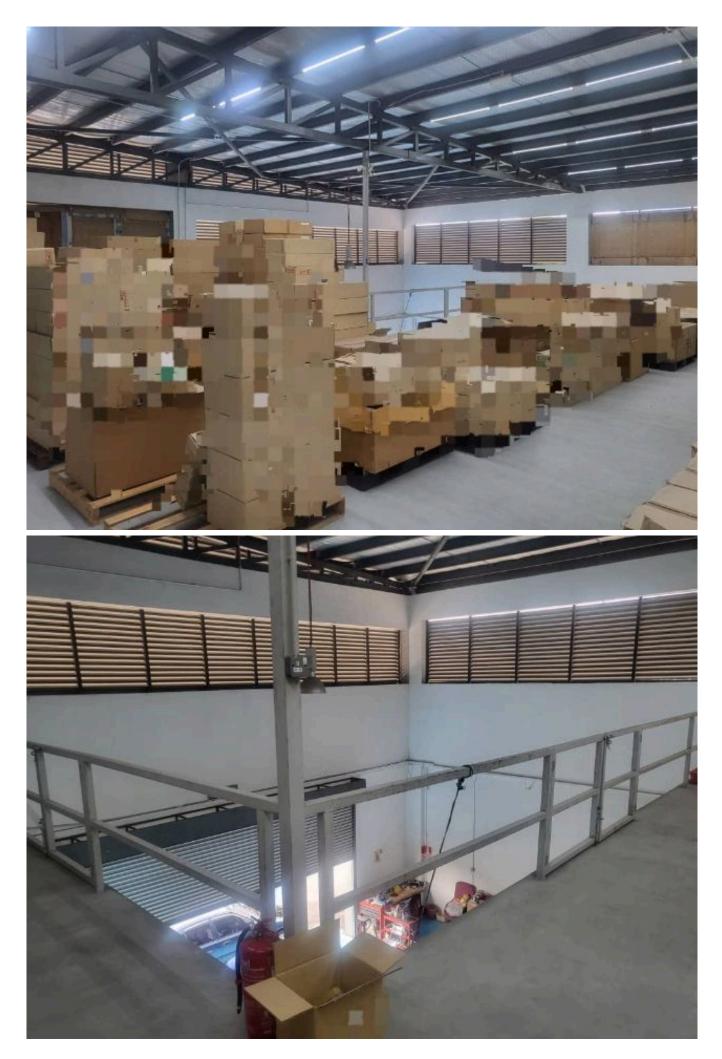

## Property Detail

This semi-detached factory for sale in Bukit Jelutong is a prime industrial property with an impressive land area of 12,600 square feet and a building size of 9,300 square feet. In addition, the property features an additional mezzanine floor, constructed approximately 2,000 square feet, providing ample space for storage or additional production activities.

The property has a corporate image, making it an ideal investment for companies looking for a professional and modern industrial space to conduct their business. The factory has undergone a full renovation, making it move-in ready for any potential buyer.